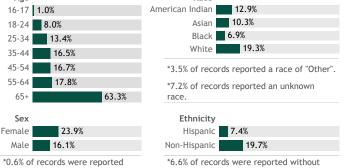

\*0.6% of records were reported without sex.

Age

ethnicity.

# View more data on racial and ethnic disparities in Wisconsin