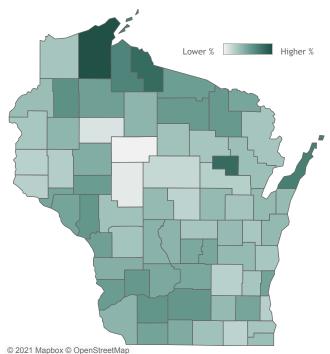

## Percent of Wisconsin residents who have completed the vaccine series by county

# Click a county to filter data