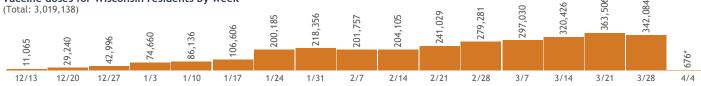

### Vaccine doses for Wisconsin residents by week (Total: 3,019,138)

\*Current week may be incomplete.