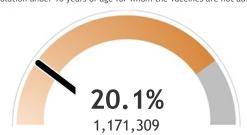

### Percent of Wisconsin residents who have completed the vaccine series

The orange represents the population for whom the vaccine is authorized. The gray indicates the population under 16 years of age for whom the vaccines are not authorized.